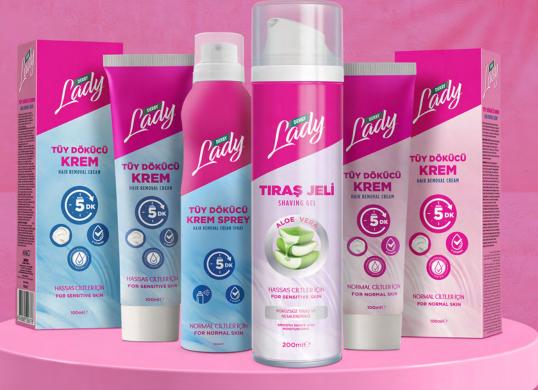

## **DERBY LADY HAIR REMOVAL CREAM For sensitive skin** 100 ML

**Derby Lady Hair Removal Cream for Sensitive Skin**, With its ammonia-free formula, helps you get rid of even the finest hairs painlessly in a very short time. With Contains Moisturizes your skin with vitamin E provides long-lasting smoothness.

### **DERBY LADY HAIR REMOVAL CREAM For Normal Skin** 100 ML

**Derby Lady Hair Removal Cream for Normal Skin,** with its ammonia-free formula, helps you to get rid of even the finest hairs in a very short time, painlessly. With its vitamin E and Shea Butter content, it moisturizes your skin and provides long-lasting smoothness.

#### **DERBY LADY HAIR REMOVAL CREAM Spray For Normal Skin** 150 ML

**Derby Lady Hair Removal Cream Spray for Normal Skin,** with its special formula, helps you to get rid of even the thinnest hairs in a very short time without pain. It helps moisturize your skin with its vitamin E and chamomile extract. Provides long-lasting smoothness.

#### **DERBY LADY SHAVING GEL ALOE VERA** 200 ML

**Derby Lady Shaving Gel Aloe Vera,** helps you to have a comfortable and smooth shaving experience. It protects the skin against cuts that may occur after shaving with the aloe vera in its content. Helps to maintain the natural moisture balance of the skin with the glycerin in its content. it happens.