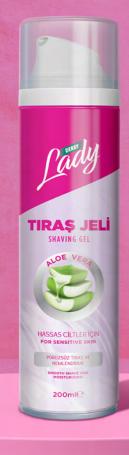

#### **DERBY LADY SHAVING GEL ALOE VERA** 200 ML

**Derby Lady Shaving Gel Aloe Vera,** helps you to have a comfortable and smooth shaving experience. It protects the skin against cuts that may occur after shaving with the aloe vera in its content. Helps to maintain the natural moisture balance of the skin with the glycerin in its content. it happens.