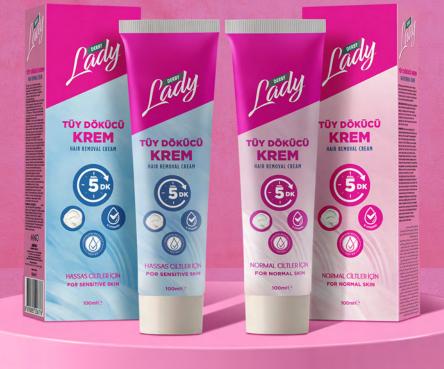

## **DERBY LADY HAIR REMOVAL CREAM For sensitive skin** 100 ML

**Derby Lady Hair Removal Cream for Sensitive Skin**, With its ammonia-free formula, helps you get rid of even the finest hairs painlessly in a very short time. With Contains Moisturizes your skin with vitamin E provides long-lasting smoothness.

### **DERBY LADY HAIR REMOVAL CREAM For Normal Skin** 100 ML

**Derby Lady Hair Removal Cream for Normal Skin,** with its ammonia-free formula, helps you to get rid of even the finest hairs in a very short time, painlessly. With its vitamin E and Shea Butter content, it moisturizes your skin and provides long-lasting smoothness.